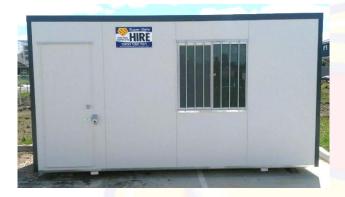

## Portable site office and lunchroom

- ✓ Delivered via tilt tray or craned by request
- ✓ Sizes available include:
  - ✓ Site office
    - ✓ 3.6m x 3.0m
    - ✓ 3.6m x 2.4m
  - ✓ Lunchroom
    - ✓ 4.2m x 2.4m
    - ✓ 4.8m x 2.4m
    - ✓ 6.0m x 3.0m
- ✓ Site office includes:
  - √ 1 x Desk & 2 x plastic chairs
  - ✓ Air conditioning optional
- ✓ Lunchrooms Includes:
  - ✓ 2 x Tables & 8 x plastic chairs
  - ✓ Air conditioning optional
- ✓ Equipped lunchroom includes:
  - ✓ Sink
  - ✓ Refrigerator Microwave oven
  - ✓ 2 x fold away tables
  - √ 8 x plastic chairs
  - ✓ Boiling water unit
  - ✓ Air conditioning optional
- ✓ Power/water to be connected by hirer
- ✓ Door padlock to be supplied by hirer