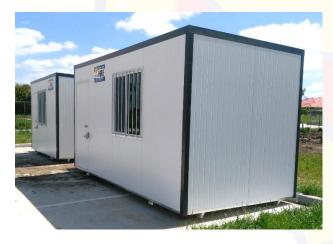

## Portable site office and lunchroom

- ✓ Delivered via tilt tray or craned by request
- ✓ Sizes available include:
  - ✓ Site office
    - ✓ 3.6m x 3.0m
    - ✓ 3.6m x 2.4m
  - ✓ Lunchroom
    - ✓ 4.2m x 2.4m
    - ✓ 4.8m x 2.4m
    - ✓ 6.0m x 3.0m
- ✓ Site office includes:
  - √ 1 x Desk & 2 x plastic chairs
  - ✓ Air conditioning optional
- ✓ Lunchrooms Includes:
  - ✓ 2 x Tables & 8 x plastic chairs
  - ✓ Air conditioning optional
- ✓ Equipped lunchroom includes:
  - ✓ Sink
  - ✓ Refrigerator Microwave oven
  - ✓ 2 x fold away tables
  - √ 8 x plastic chairs
  - ✓ Boiling water unit
  - ✓ Air conditioning optional
- ✓ Power/water to be connected by hirer
- ✓ Door padlock to be supplied by hirer