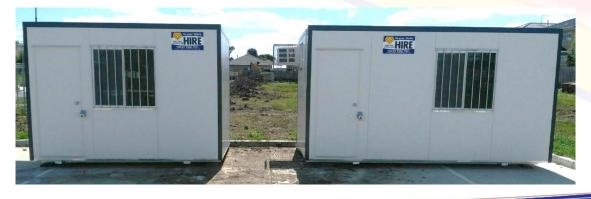

## Portable site office and lunchroom

- ✓ Delivered via tilt tray or craned by request
- ✓ Sizes available include:
  - ✓ Site office
    - ✓ 3.6m x 3.0m
    - ✓ 3.6m x 2.4m
  - ✓ Lunchroom
    - ✓ 4.2m x 2.4m
    - ✓ 4.8m x 2.4m
    - ✓ 6.0m x 3.0m
- ✓ Site office includes:
  - √ 1 x Desk & 2 x plastic chairs
  - ✓ Air conditioning optional
- ✓ Lunchrooms Includes:
  - ✓ 2 x Tables & 8 x plastic chairs
  - ✓ Air conditioning optional
- ✓ Equipped lunchroom includes:
  - ✓ Sink
  - ✓ Refrigerator Microwave oven
  - ✓ 2 x fold away tables
  - √ 8 x plastic chairs
  - ✓ Boiling water unit
  - ✓ Air conditioning optional
- ✓ Power/water to be connected by hirer
- ✓ Door padlock to be supplied by hirer