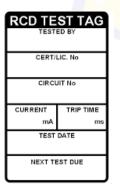

## Temporary power pole test and tag service

It is a requirement of WorkSafe Victoria that all builders temporary power poles have their RCD tested each month

- ✓ Super Safe Hire offers an RCD testing service for all building sites
- ✓ We offer
  - ✓ An on-demand service provided within 3-5 working days from order
  - ✓ An automatic 30 day test every month if requested with the initial hire of the power pole
- ✓ As part of this service
  - ✓ all RCD's will have a test tag installed noting the date of the service
  - ✓ no certificates of electrical safety are provided
- √ To order
  - ✓ Email sales@supersafehire.com.au or
  - ✓ Phone 9761 6180