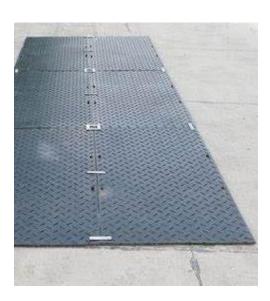

## Super Safe Site Track Mats (ground protection)

Our Ground Protection Mats protect grass and soft ground from tyres and prevent vehicles from getting stuck

- The checkerboard effect on both sides of the mat, helps the mat grip to the ground while providing grip to vehicle tyres
- Moulded from special grade UV-stabilised recycled polyethylene resin HDPE
- Mats are flexible enough to not break even under the weight of a heavy truck, while being rigid enough to spread the wheel load
- toad rating: 40t 🗧 👆
- 🛵 🛛 Dimensions: 2400 x 1200mm